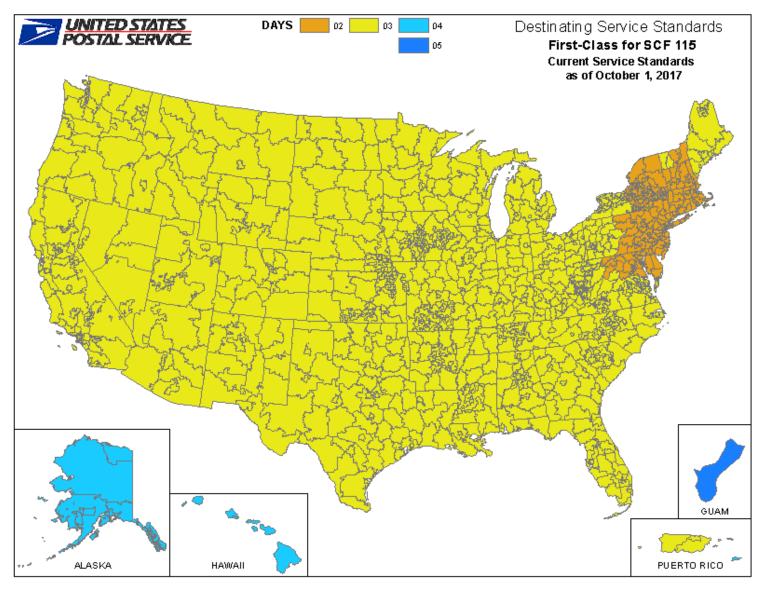

|
|------------------------------------------|----------------------------------------------------|
| Large Envelopes(Flats) <= 4oz.           | \$0.220                                            |
| Large Envelopes(Flats) > 4oz.            | \$0.068/piece + (\$0.609 * # of pounds of mailing) |
| Nonprofit Large Envelopes(Flats) <= 4oz. | \$0.137                                            |
| Nonprofit Large Envelopes(Flats) > 4oz.  | \$0.028/piece + (\$0.436 * # of pounds of mailing) |

\*\* Use only as reference for estimates. Final postage amount is determined after the list is processed.



Partnering for Your Success 55 Chasner Street, Hempstead NY 11550 | (516)465-5000 | sentinelinnovation.com 1

### USPS Marketing Mail Delivery Map



### USPS First Class Mail Delivery Map