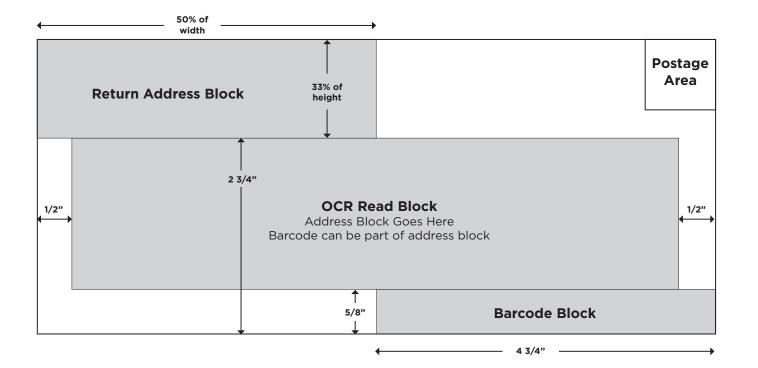

Spine 2 (start ≤ 1 inch Tabs from top edge) Spine Top Folded Edge Bottom Multiple with Cover Sheets Basis Weight 20 lb. (Cover)

#### Booklet

Tabs 2 (start ≤ 1 inch from top and bottom edges) Spine Right (open edge left) Multiple with Cover Sheets Basis Weight 24 lb. (Cover)







Partnering for Your Success 55 Chasner Street, Hempstead NY 11550 | (516)465-5000 | sentinelinnovation.com 12

DMM CUSPS, January 2006

# **Gluing Requirements**

- Can be places as spots or in a line
- Glue Spots:
  - Cannot be more than .75" from edge
  - Rule of thumb: One more glue spot is required than the number of tabs required
- Glue Lines:
  - Must span entire edge
  - No more than .75" from open edge
  - ▶ Thickness can be 1/8" or 1/4"
  - Not an option for booklets







## Basic Mail Piece Design





## First Class - Non Presort Postage Pricing - (2018 USPS Prices)

#### Letters (Stamped)<sup>1,4</sup>

#### Large Envelopes (Flats)<sup>2</sup>

|                                                          | Weight Not Over (oz.)                          |                                                                                                                                |
|----------------------------------------------------------|------------------------------------------------|--------------------------------------------------------------------------------------------------------------------------------|
| \$0.50                                                   | 1                                              | \$1.00