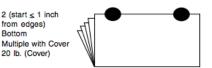

## **Tabbing Requirements**

- Cannot be more than 1" from edge of panel
- Cannot interfere with any necessary postage or mailing graphics
- See chart for tabbing placement from USPS

Specifications for Automation-Compatible Letter-Size Mailpieces

#### Folded Booklet

Basis Weight 20 lb. (Cover)

Tabs 2 (start ≤1 inch from edges) Spin Spine Top Folded Edge Bottom Multiple with Cover Sheets Basis Weight 20 lb. (Cover)

from edges)

Bottom