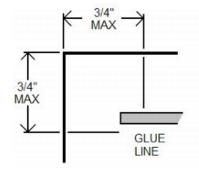

# **Gluing Requirements**

- Can be places as spots or in a line
- Glue Spots:
  - Cannot be more than .75" from edge
  - Rule of thumb: One more glue spot is required than the number of tabs required
- Glue Lines:
  - Must span entire edge
  - No more than .75" from open edge
  - ▶ Thickness can be 1/8" or 1/4"
  - Not an option for booklets