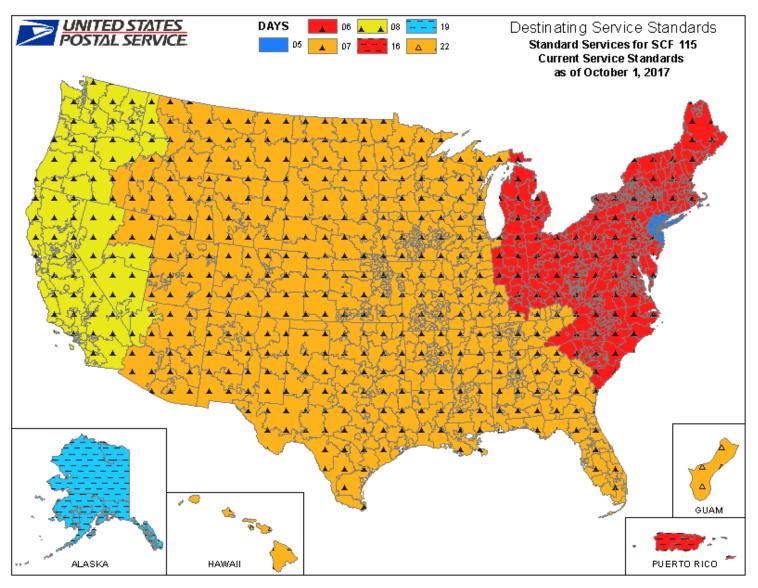

ost                                               |
|------------------------------------------|----------------------------------------------------|
| Large Envelopes(Flats) <= 4oz.           | \$0.220                                            |
| Large Envelopes(Flats) > 4oz.            | \$0.068/piece + (\$0.609 * # of pounds of mailing) |
| Nonprofit Large Envelopes(Flats) <= 4oz. | \$0.137                                            |
| Nonprofit Large Envelopes(Flats) > 4oz.  | \$0.028/piece + (\$0.436 * # of pounds of mailing) |

\*\* Use only as reference for estimates. Final postage amount is determined after the list is processed.



Partnering for Your Success 55 Chasner Street, Hempstead NY 11550 | (516)465-5000 | sentinelinnovation.com 1

### USPS Marketing Mail Delivery Map



### USPS First Class Mail Delivery Map