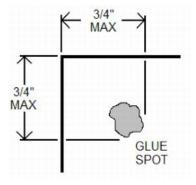

# **Gluing Requirements**

- Can be places as spots or in a line
- Glue Spots:
  - Cannot be more than .75" from edge
  - Rule of thumb: One more glue spot is required than the number of tabs required
- Glue Lines:
  - Must span entire edge
  - No more than .75" from open edge
  - ▶ Thickness can be 1/8" or 1/4"
  - Not an option for booklets